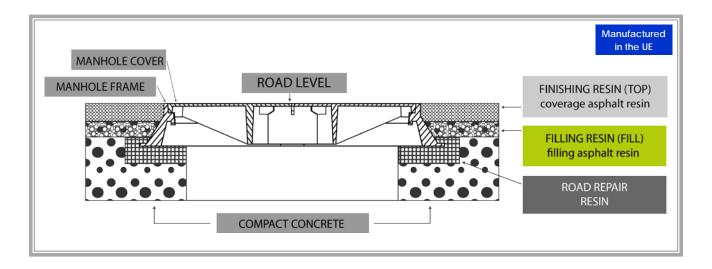

# **FILLING RESIN RD-47**

## **DESCRIPTION:**

Asphalt/resin of bitumen and polyurethane elastomer for road repairs.